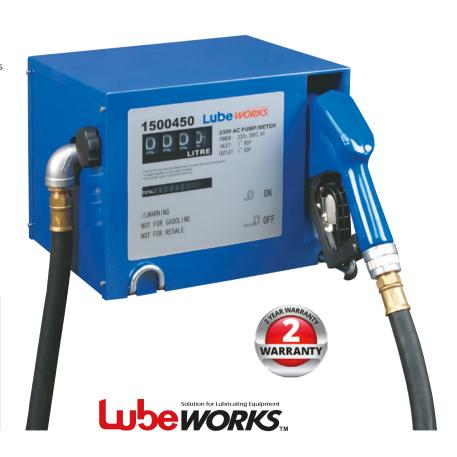

## J1500450 Electric Fuel Transfer Pump

This robust self-priming vane type diesel pump is housed in its own neat and compact cabinet, and delivers up to 45L of diesel per min. The pump motor is continuously rated with a thermal cutout, the unit is supplied with 4mtrs of hose, delivery nozzle, mechanical meter with a 4 digit resetable totaliser and 8 digit non resetable totaliser.

## FFATURES:

- Medium output 45L/min
- Pump and meter housed in painted steel cabinet
- 230v single phase motor with IP45 protection
- Self priming vane type pump
- Continuous duty cycle with thermal overload cut out
- Meter accurate to +/- 1%
- Supplied complete with 4mtr of delivery hose and automatic nozzle
- Inlet connection 1"
- Outlet connection 1"

## **TECHNICAL DATA**

45 I /min Pump output: Voltage: 230v Inlet connection: Outlet connection: 1" Hose length: 4 mtr Mechanical meter: 1581400 IP45 IP rating: